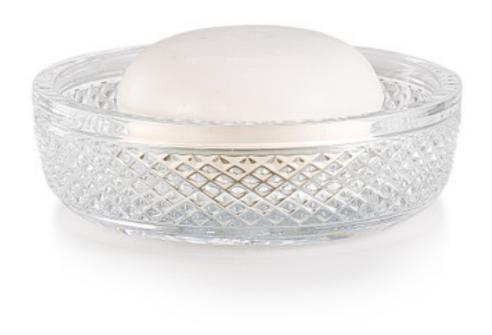

## LUCENTE SOAP DISH

This brilliant diamond-cut crystal soap dish adds a bit of sparkle to your daily routines. With dozens of hand-cut facets, each piece reflects light beautifully. In 24% lead crystal. Made in Italy. Please be aware that tiny bubbles may randomly appear within an item. This is part of the handmade nature of our production and is not considered defective.