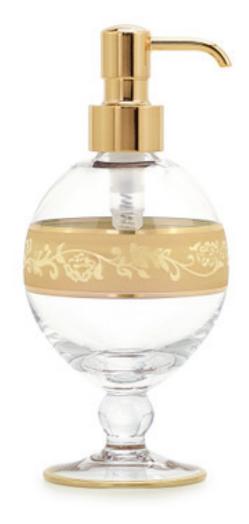

## BELLINO GOLD PUMP DISPENSER

Inspired by vintage Italian goblets, this elegant glass soap dispenser features a traditional pedestal shape and a gold band etched with garlands. The glass is mouth-blown and shaped by hand, making each piece unique. Made in Italy. Please be aware that tiny bubbles may randomly appear within an item. This is part of the handmade nature of our production and is not considered defective.