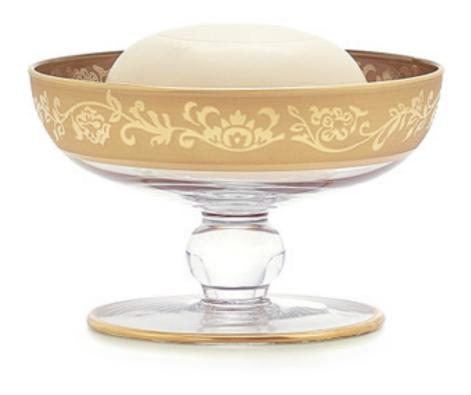

## BELLINO GOLD SOAP DISH

Inspired by vintage Italian goblets, this elegant glass soap dish features a traditional pedestal shape and a gold band etched with garlands. The glass is mouth-blown and shaped by hand, making each piece unique. Made in Italy. Please be aware that tiny bubbles may randomly appear within an item. This is part of the handmade nature of our production and is not considered defective.