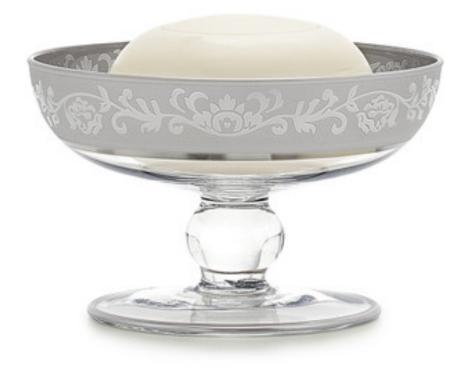

## BELLINO PLATINUM SOAP DISH

Inspired by vintage Italian stemware, this elegant glass soap dish features a traditional pedestal shape and a platinum band etched with garlands. The glass is mouth-blown and shaped by hand, making each piece unique. Made in Italy. Please be aware that tiny bubbles may randomly appear within an item. This is part of the handmade nature of our production and is not considered defective.

| MATERIAL                   | COLOR          | COUNTRY OF ORIGIN    |         |
|----------------------------|----------------|----------------------|---------|
| Blown Glass                | Clear/Platinum | Italy                |         |
| ITEM                       | NUMBER         | LXWXH (in)           | WT (Ib) |
| Bellino Platinum Soap Dish | 50260          | 4.75" x 4.75" x 2.5" | 1 LB    |