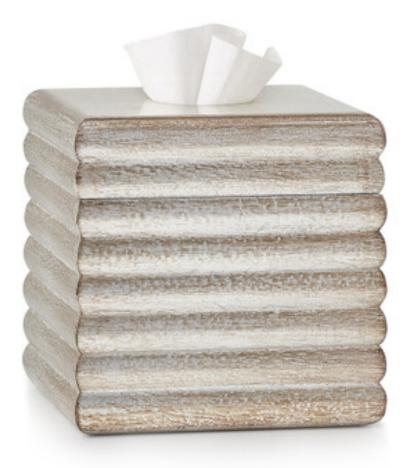

## COSTOLATO SILVER TISSUE COVER

This luxurious silver tissue cover is handcrafted in embossed wood and overlaid with genuine silver leaf. A hand-applied antique glaze adds richness and enhances the sculpted effects. An acrylic finish protects the surfaces. The enclosed box keeps your tissues off the counter; a hinged lid provides easy access for refills. Made In Italy.

| MATERIAL                      | COLOR          | COUNTRY OF ORIGIN     |         |
|-------------------------------|----------------|-----------------------|---------|
| Silver Leaf on Wood           | Antique Silver | Italy                 |         |
| ITEM                          | NUMBER         | LXWXH (in)            | WT (Ib) |
| Costolato Silver Tissue Cover | COS-SLV-TC     | 5.75" x 5.75" x 5.75" | 1.25 LB |