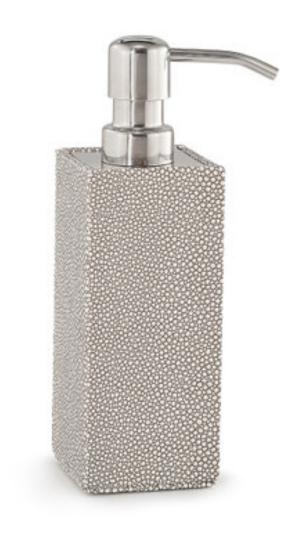

## RAYE TAUPE PUMP DISPENSER

This timeless shagreen look is created with glossy leatherette. The embossed stingray pattern produces a subtle and appealing texture. Includes a stainless steel "bottle" and pump mechanism that slides out for cleaning and refilling. Made In Turkey. Made in Turkey.

| MATERIAL                  | COLOR      | COUNTRY OF ORI     | COUNTRY OF ORIGIN |  |
|---------------------------|------------|--------------------|-------------------|--|
| Leatherette               | Taupe      | Turkey             |                   |  |
|                           |            |                    |                   |  |
| ITEM                      | NUMBER     | L X W X H (in)     | WT (lb)           |  |
|                           |            |                    |                   |  |
| Raye Taupe Pump Dispenser |            |                    |                   |  |
| Stainless Steel           | RAY-TAU-61 | 2.25" x 2.25" x 7" | 0.75 LB           |  |