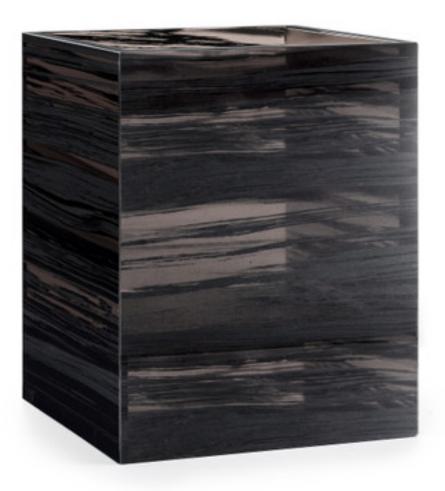

## OBSIDIAN STRATA WASTE BASKET

This uniquely luxurious waste basket is handcrafted in semitranslucent obsidian, also known as volcanic glass. The dramatic streaked effects occur naturally as molten lava transforms into a dense, glossy igneous rock. Each piece is completely unique, revealing subtle effects in the light. Made in Armenia.

| MATERIAL                     | COLOR           | COUNTRY OF ORIGIN |         |
|------------------------------|-----------------|-------------------|---------|
| Obsidian Rock                | Gray            | Armenia           |         |
| ITEM                         | NUMBER          | LXWXH (in)        | WT (Ib) |
| Obsidian Strata Waste Basket | OBS-SEMITRAN-WB | 8" x 8" x 10"     | 10 LB   |