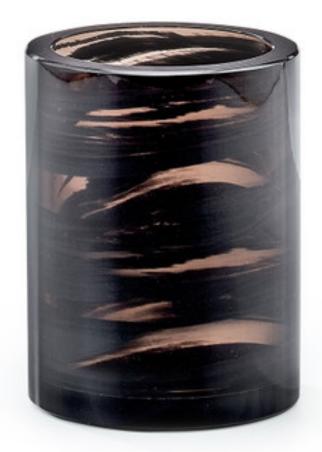

## OBSIDIAN STRATA BRUSH HOLDER

A unique and luxurious brush holder in semi-translucent obsidian rock, also known as volcanic glass. The dramatic streaked effects occur naturally as molten lava transforms into a dense, glossy igneous rock. Each piece is completely unique, revealing subtle effects in the light. Made in Armenia.