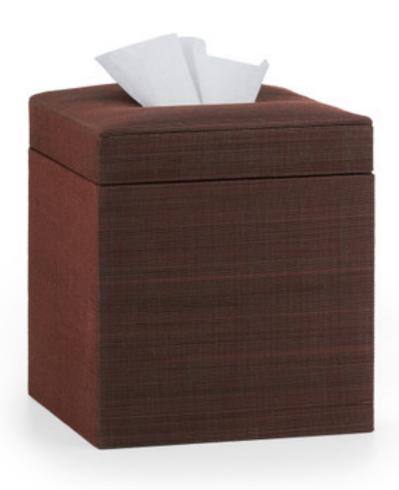

## ARABA CHOCOLATE TISSUE COVER

This textured brown tissue box is produced in the Philippines, where the artistry of palm buntal weaving has flourished for over a century. The enclosed box keeps your tissues off the counter; a hinged lid provides easy access for refills. The fibers are sustainably sourced from the soft, unopened leaves of the Buri palm and steeped in a rich mahogany brown tint. Made in the Philippines.

| MATERIAL                     | COLOR      | COUNTRY OF ORIGIN |         |
|------------------------------|------------|-------------------|---------|
| Natural Palm Buntal          | Mahogany   | Philippines       |         |
| ITEM                         | NUMBER     | LXWXH (in)        | WT (lb) |
| Araba Chocolate Tissue Cover | ABA-CHO-TC | 5" x 5" x 5.5"    | 1 LB    |