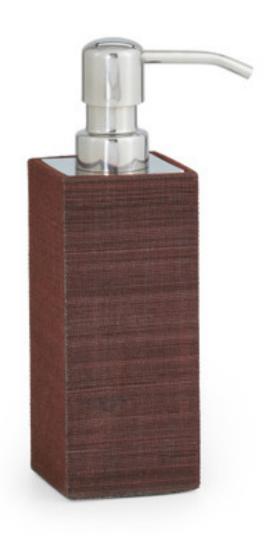

## ARABA CHOCOLATE PUMP DISPENSER

This textured brown soap dispenser is produced in the Philippines, where the artistry of palm buntal weaving has flourished for over a century. The fibers are sustainably sourced from the soft, unopened leaves of the Buri palm and steeped in a rich mahogany brown tint. Made in the Philippines.