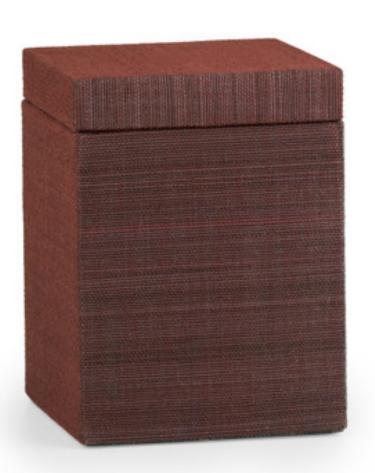

## ARABA CHOCOLATE CANISTER

This textured brown bathroom canister is produced in the Philippines, where the artistry of palm buntal weaving has flourished for over a century. The fibers are sustainably sourced from the soft, unopened leaves of the Buri palm and steeped in a rich mahogany brown tint. Made in the Philippines.