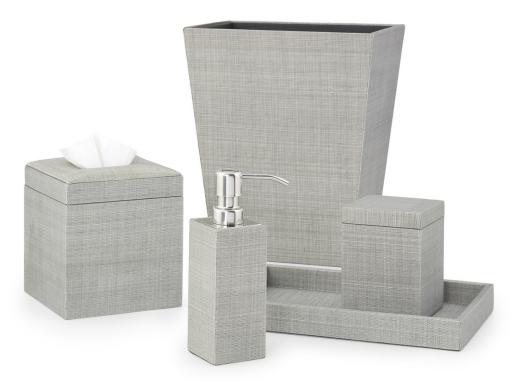

## ARABA SILVER

Light and bright in a silvery shade of gray, these tailored bath accessories are produced with natural fibers from the soft, unopened leaves of the Buri palm. The tissue cover is a beautifully constructed box with a hinged lid. Made in the Philippines. Note: the canister, pictured here, is no longer available.

| MATERIAL                    | COLOR      | COUNTRY OF ORIGI    | COUNTRY OF ORIGIN |  |
|-----------------------------|------------|---------------------|-------------------|--|
| Natural Palm Buntal         | Light Gray | Philippines         |                   |  |
|                             |            |                     |                   |  |
| ITEM                        | NUMBER     | LXWXH (in)          | WT (lb)           |  |
| Araba Silver Waste Basket   | ABA-SLV-WB | 10" x 7.5" x 12"    | 2.25 LB           |  |
| Araba Silver Tissue Cover   | ABA-SLV-TC | 5" x 5" x 5.5"      | 1 LB              |  |
| Araba Silver Pump Dispenser |            |                     |                   |  |
| Stainless Steel             | ABA-SLV-61 | 2.25" x 2.25" x 7"  | 0.75 LB           |  |
| Araba Silver Canister       | ABA-SLV-CN | 3.5" x 3.5" x 4.75" | 0.5 LB            |  |
| Araba Silver Tray           | ABA-SLV-TR | 11" x 7" x 1.25"    | 0.65 LB           |  |