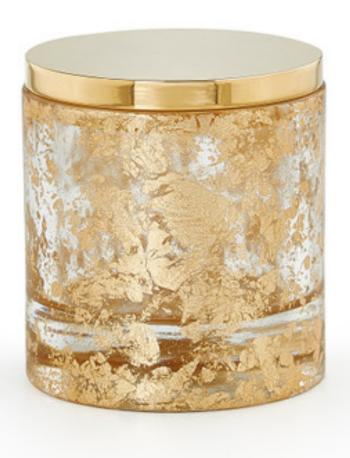

## LYDIA GOLD CANISTER

A lovely and useful addition to the bath vanity or dressing table, this small canister is produced of fine crystal wrapped in a lacy patchwork of genuine gold leaf. Thin sheets of the precious leaf are arranged by hand and fused into the heavy crystal, creating a unique effect on each piece. The lid is solid brass, plated in 14 kt. gold. Made in Italy. Please be aware that tiny bubbles may randomly appear within an item. This is part of the handmade nature of our production and is not considered defective.

| MATERIAL                             | COLOR       | COUNTRY OF ORIGIN |         |
|--------------------------------------|-------------|-------------------|---------|
| Embellished Glass                    | Gold/Clear  | Italy             |         |
| ITEM                                 | NUMBER      | L X W X H (in)    | WT (lb) |
| Lydia Gold Canister<br>Polished Gold | LYD-GLD-CN4 | 4" x 4" x 4.25"   | 1 LB    |